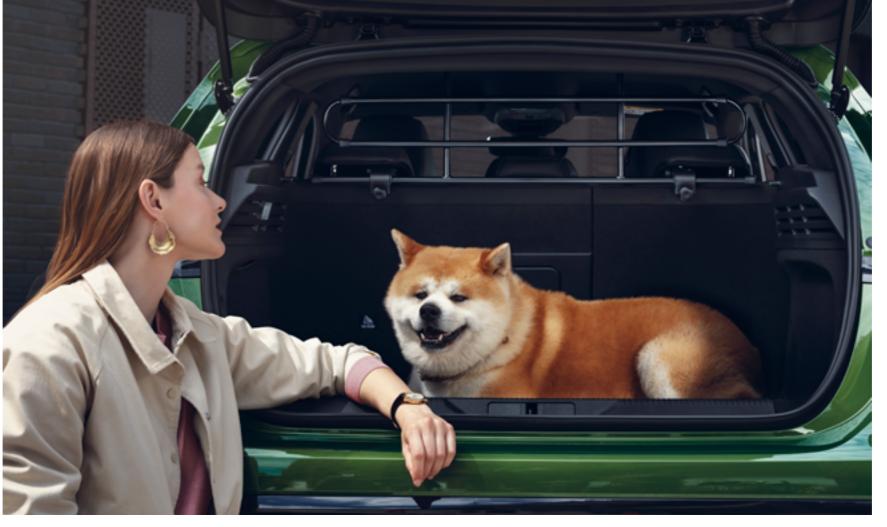

## **PROTECT YOUR VEHICLE**

Transport passengers and goods in complete peace of mind thanks to our interior and exterior protective accessories. As elegant as they are robust, they protect the integrity of your PEUGEOT 308's interior.

- Dog guard
   Parking cover
- 3. Seat covers
- 4. Front mud flaps
- 5. Rubber mats
- 6. Carpet mats
- 7. Velour carpet mats

- 1. Sun protection shades
- 2. Rear window blind
- 3. Front park assist
- 4. Burglar alarm
- 5. Belt protector
- 6. Child seats
- 7. Side window blinds