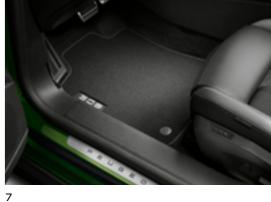

## INCREASE YOUR CAPABILITIES

Boost your transport capabilities with specific, tailor-made PEUGEOT 308 equipment. Have a different perspective on travelling thanks to these easy-to-install, practical accessories that are guaranteed to last and remain safe.

- 1. Tow bar connection kit Removable Without Tools
- 2. Charging station with charging cable
- 3. Semi-rigid boot tray
- 4. Boot liner
- 5. Boot mat
- 6. Cable bag

NEW 300 HYBRO

4 5

FIND A RETAILER