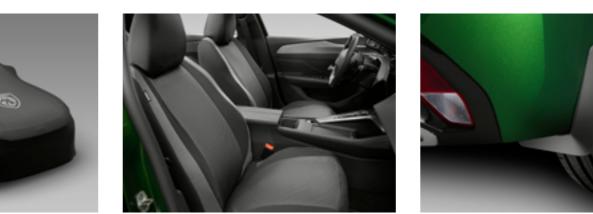

## **PROTECT YOUR VEHICLE**

Transport passengers and goods in complete peace of mind thanks to our interior and exterior protective accessories. As elegant as they are robust, they protect the integrity of your PEUGEOT 308's interior.

- Dog guard
   Parking cover
- 3. Seat covers
- 4. Front mud flaps
- 5. Rubber mats
- 6. Carpet mats
- 7. Velour carpet mats

- 1. Sun protection shades
- 2. Rear window blind
- 3. Front park assist
- 4. Burglar alarm
- 5. Belt protector
- 6. Child seats
- 7. Side window blinds