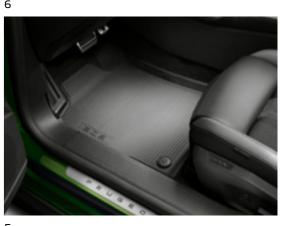

## **PROTECT YOUR VEHICLE**

Transport passengers and goods in complete peace of mind thanks to our interior and exterior protective accessories. As elegant as they are robust, they protect the integrity of your PEUGEOT 308's interior.

- Dog guard
   Parking cover
- 3. Seat covers
- 4. Front mud flaps
- 5. Rubber mats
- 6. Carpet mats
- 7. Velour carpet mats

- 1. Sun protection shades
- 2. Rear window blind
- 3. Front park assist
- 4. Burglar alarm
- 5. Belt protector
- 6. Child seats
- 7. Side window blinds