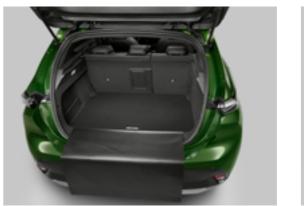

- 1. Tow bar connection kit Removable Without Tools
- 2. Charging station with charging cable
- 3. Semi-rigid boot tray
- 4. Boot liner
- 5. Boot mat
- 6. Cable bag

NEW 300 HYBRO

4 5

FIND A RETAILER