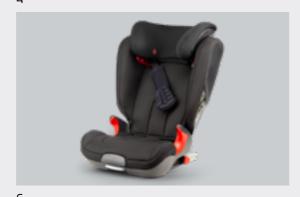

- Dog guard
   Parking cover
- 3. Seat covers
- 4. Front mud flaps
- 5. Rubber mats
- 6. Carpet mats
- 7. Velour carpet mats

- 1. Sun protection shades
- 2. Rear window blind
- 3. Front park assist
- 4. Burglar alarm
- 5. Belt protector
- 6. Child seats
- 7. Side window blinds