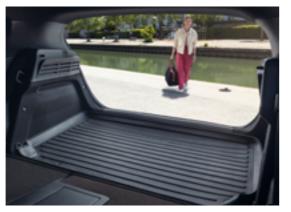

# TAKE EVERYTHING YOU WANT WITH YOU

You won't believe the range of transport accessories designed by PEUGEOT that can be fixed to your 308! Robust, easy to install and City Crash Test approved, they enable you to take your bikes, roof boxes and other items away with you, covering all your needs with total peace of mind.

- 1. Roof bars
- 2. Roof-mounted bicycle rack
- 3. Roof box
- 4. Ski rack