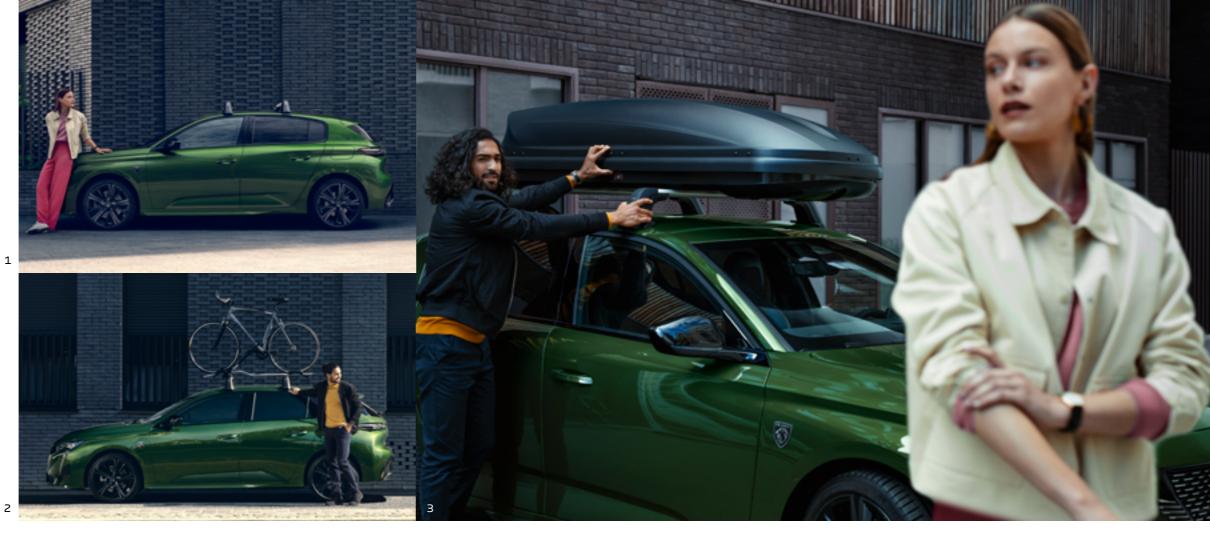

# TAKE EVERYTHING YOU WANT WITH YOU

You won't believe the range of transport accessories designed by PEUGEOT that can be fixed to your 308! Robust, easy to install and City Crash Test approved, they enable you to take your bikes, roof boxes and other items away with you, covering all your needs with total peace of mind.

- 1. Roof bars
- 2. Roof-mounted bicycle rack
- 3. Roof box
- 4. Ski rack