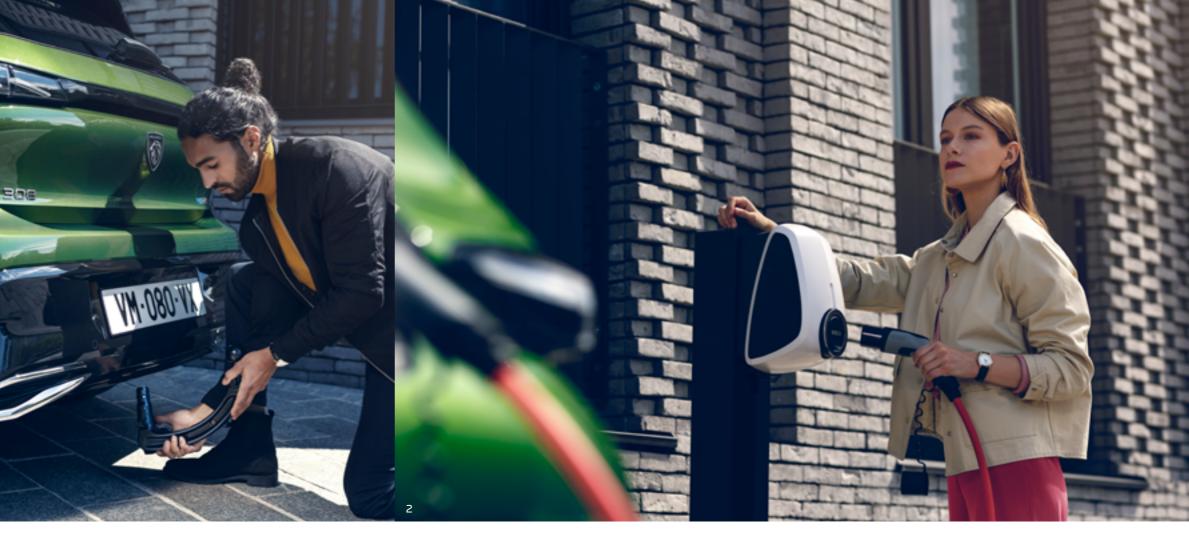

## INCREASE YOUR CAPABILITIES

Boost your transport capabilities with specific, tailor-made PEUGEOT 308 equipment. Have a different perspective on travelling thanks to these easy-to-install, practical accessories that are guaranteed to last and remain safe.

- 1. Tow bar connection kit Removable Without Tools
- 2. Charging station with charging cable
- 3. Semi-rigid boot tray
- 4. Boot liner
- 5. Boot mat
- 6. Cable bag

NEW 300 HYBRO

4 5

FIND A RETAILER