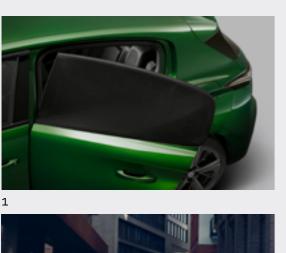

## **PROTECT YOUR VEHICLE**

Transport passengers and goods in complete peace of mind thanks to our interior and exterior protective accessories. As elegant as they are robust, they protect the integrity of your PEUGEOT 308's interior.

- Dog guard
   Parking cover
- 3. Seat covers
- 4. Front mud flaps
- 5. Rubber mats
- 6. Carpet mats
- 7. Velour carpet mats

- 1. Sun protection shades
- 2. Rear window blind
- 3. Front park assist
- 4. Burglar alarm
- 5. Belt protector
- 6. Child seats
- 7. Side window blinds