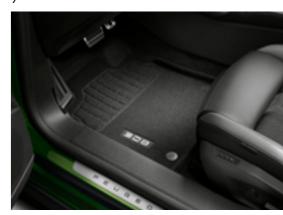

## INCREASE YOUR CAPABILITIES

Boost your transport capabilities with specific, tailor-made PEUGEOT 308 equipment. Have a different perspective on travelling thanks to these easy-to-install, practical accessories that are guaranteed to last and remain safe.

- 1. Tow bar connection kit Removable Without Tools
- 2. Charging station with charging cable
- 3. Semi-rigid boot tray
- 4. Boot liner
- 5. Boot mat
- 6. Cable bag

NEW 300 HYBRO

4 5

FIND A RETAILER