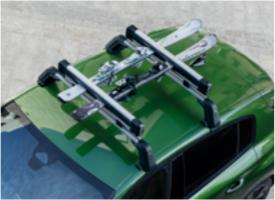

# TAKE EVERYTHING YOU WANT WITH YOU

You won't believe the range of transport accessories designed by PEUGEOT that can be fixed to your 308! Robust, easy to install and City Crash Test approved, they enable you to take your bikes, roof boxes and other items away with you, covering all your needs with total peace of mind.

- 1. Roof bars
- 2. Roof-mounted bicycle rack
- 3. Roof box
- 4. Ski rack